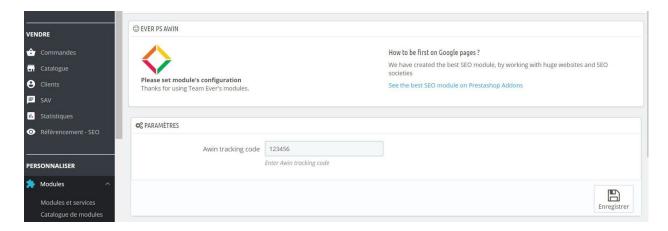

## Configuration

After the creation of your Awin account, a code is provided to you.

In the module configuration, enter it in the field provided for this purpose

No other settings are required, the module automatically set up on your shop