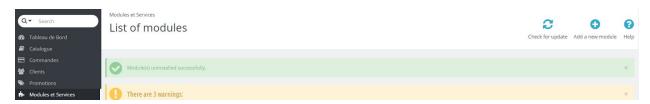

#### Installation

Please go from your back office in the "Modules" tab. Click on the top right on "Add a new module"

Go get the module on your computer, and click on "Load module"

The module will appear in the list of modules, click its side on the "Install" button.