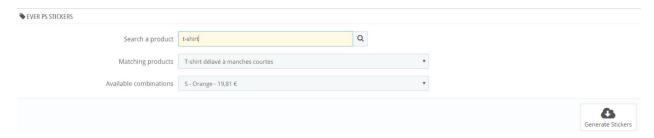

### Printing a product label

Note that a new tab in the menu has appeared, it is through it that you can print your labels.

Click on it, it will direct you to the selection of the product to print.

The module presents a search field, enter the beginning of the name of your product, EverPsStickers will propose the products automatically to you.

Select the desired product and associated declination, and print your A4 labels.

All members of Team thank you for choosing one of the Team Ever modules, contact us at <a href="mailto:contact@team-ever.com">contact@team-ever.com</a> for a quick return!