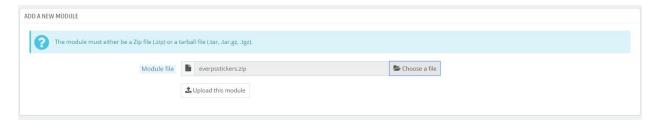

#### Installation

Please go from your back office in the "Modules" tab. Click on the top right on "Add a new module"

Go get the module on your computer, and click on "Load module"

The module will appear in the list of modules, click its side on the "Install" button.