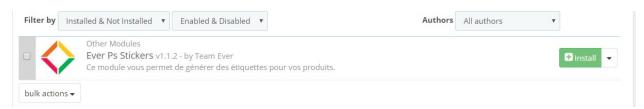

#### Installation

Please go from your back office in the "Modules" tab. Click on the top right on "Add a new module"

Go get the module on your computer, and click on "Load module"

The module will appear in the list of modules, click its side on the "Install" button.